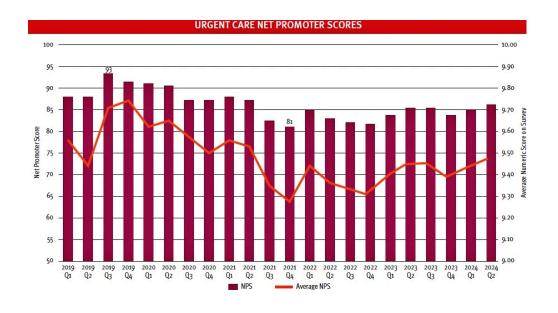

A review of more than 928,000 surveys collected through Experity Patient Engagement demonstrates the movement in NPS for urgent care centers since 2019. Results are reported both as an average and/or combined into a single number between -100 and +100 representing the "net" of "promoters" over "detractors."

Promoters are those patients offering highly positive scores of 9 and 10. Detractors are those offering scores of 6 or lower. Obviously, a higher score is more desirable for the average and the net.

Although there has been fluctuation correlated to pandemic visit volume, the average NPS score of 86 indicates patients are still likely to recommend urgent care versus other health care options. Looking at the bigger picture, the average healthcare NPS is 58.1