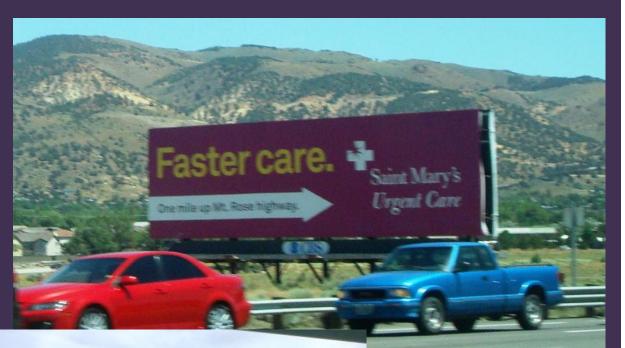

| Yulee<br>Wal-Mart supercenter<br>6 State Road 200<br>04-261-3913<br>w.solantic.com<br>ights & weekends!                       |  |

## Search Engine Optimized Website



## Advertising Reach and Frequency

•Mass media reaches many consumers who will never use the center due to location, insurance, and other factors.

Target segments most likely to use urgent care:
Married families with children
Above-average household incomes
Employer-provided health insurance
Owner-occupied housing

•The "right" people must hear the message a sufficient number of times to achieve "top of mind."

• Multi-tactic campaigns are most effective.

## **Out-of-Home Advertising**

•\$750-\$5,000/month depending on location, traffic, and visibility.

> Directional message enroute to center.





Brand-building message raising awareness.

## Limit Billboard Content, Simplify Design



#### **Drive All Proposed Billboards Before Purchase**



Doctors Express

de Cracker

7 DAYS A WEEK

## Effective Billboards Extend Center Signage



### Out-of-Home Also Encompasses Public Transit, Airport, Mall and Sports Venues



Advertising effectiveness depends on frequency of exposure.

## **Yellow Pages**

\$200 to \$5,000 per month depending on:
Size of market, distribution of book
Color, graphics, size of ad
Section placement: Urgent Care, Physicians, Drug Testing
When multiple publishers, choose the primary book.

12-month commitment, long lead time, no updates:
Difficult to plan for grand opening.
Providers, hours, services may change.

Diminishing in importance:
Mobile users, Interne