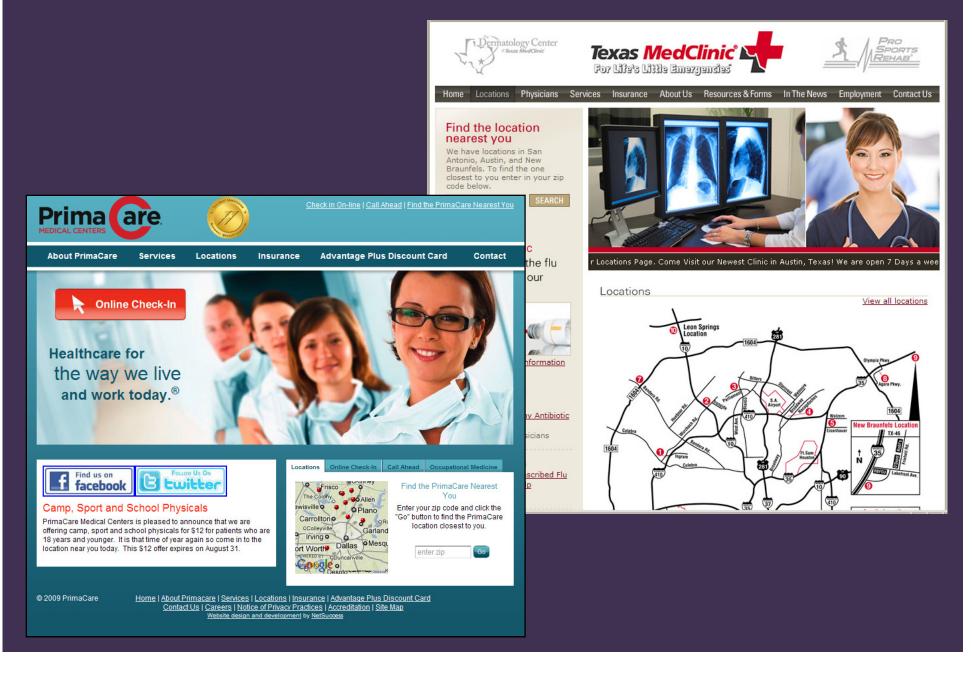

| 5915 Nor                                                                                      | 78-0121 46401<br>9<br>TIC www                                                                                                                                                              | Yulee<br>Wal-Mart supercenter<br>6 State Road 200<br>04-261-3913<br>w.solantic.com<br>ights & weekends!                       |  |

## Search Engine Optimized Website



## Advertising Reach and Frequency

•Mass media reaches many consumers who will never use the center due to location, insurance, and other factors.

Target segments most likely to use urgent care:
Married families with children
Above-average household incomes
Employer-provided health insurance
Owner-occupied housing

•The "right" people must hear the message a sufficient number of times to achieve "top of mind."

• Multi-tactic campaigns are most effective.

## **Out-of-Home Advertising**

•\$750-\$5,000/month depending on location, traffic, and visibility.

> Directional message enroute to center.





Brand-building message raising awareness.

## Limit Billboard Content, Simplify Design



#### **Drive All Proposed Billboards Before Purchase**



Doctors Express

de Cracker

7 DAYS A W