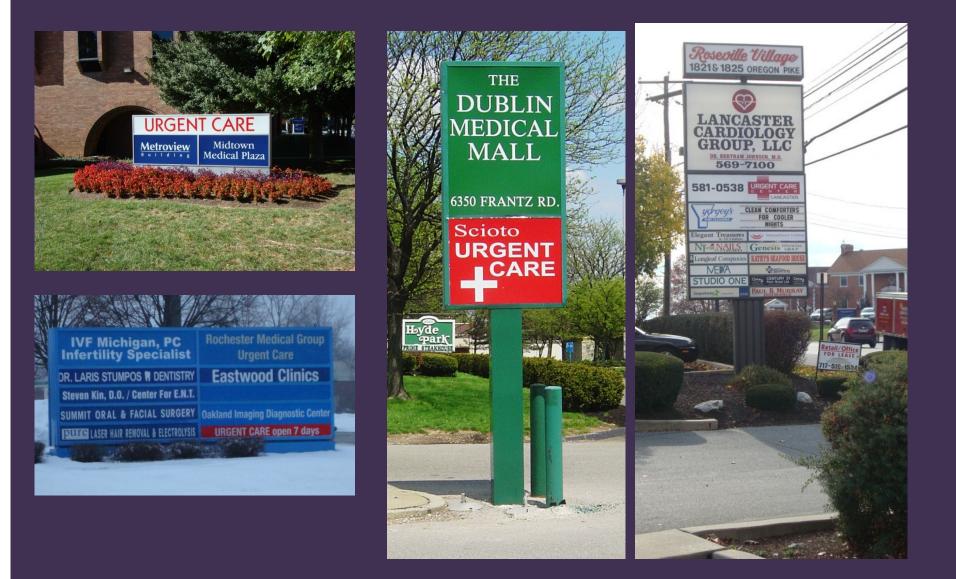

#### **Critical Success Factor: Signage Visibility**

Same ad impact as a billboard
Should include "urgent care" or connote services
Boosts return of all other marketing investments

## Signage Should be Simple, Clear and Relevant

#### **Optimize Space on Monuments and Poles**