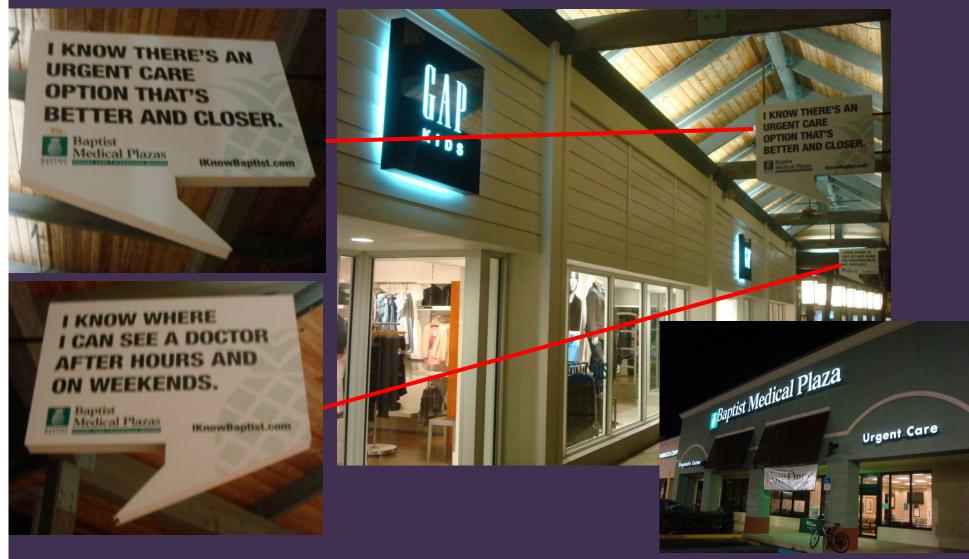

ther factors.

Target segments most likely to use urgent care:
Married families with children
Above-average household incomes
Employer-provided health insurance
Owner-occupied housing

•The "right" people must hear the message a sufficient number of times to achieve "top of mind."

• Multi-tactic campaigns are most effective.

## **Out-of-Home Advertising**

•\$750-\$5,000/month depending on location, traffic, and visibility.

> Directional message enroute to center.





Brand-building message raising awareness.

## Limit Billboard Content, Simplify Design



#### **Drive All Proposed Billboards Before Purchase**



Doctors Express

de Cracker

7 DAYS A WEEK

## Effective Billboards Extend Center Signage



### Out-of-Home Also Encompasses Public Transit, Airport, Mall and Sports Venues



Advertising effectiveness depends on frequency of exposure.

## **Yellow Pages**

\$200 to \$5,000 per month depending on:
Size of market, distribution of book
Color, graphics, size of ad
Section placement: Urgent Care, Physicians, Drug Testing
When multiple publishers, choose the primary book.

12-month commitment, long lead time, no updates:
Difficult to plan for grand opening.
Providers, hours, services may change.

Diminishing in importance:
Mobile users, Internet, handheld devices.
Appeals to seniors, travelers.
Defense against competition.

## Internet Listings: Google

| 🖉 urgent care detroit - Google Search - Windows Internet Explorer