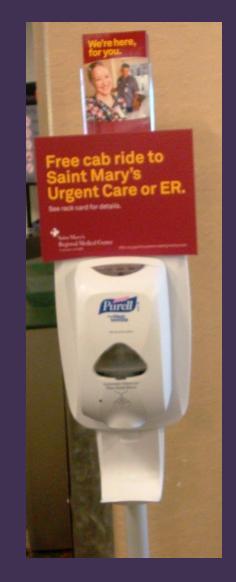

#### **Critical Success Factor: Signage Visibility**

Same ad impact as a billboard
Should include "urgent care" or connote services
Boosts return of all other marketing investments

## Signage Should be Simple, Clear and Relevant