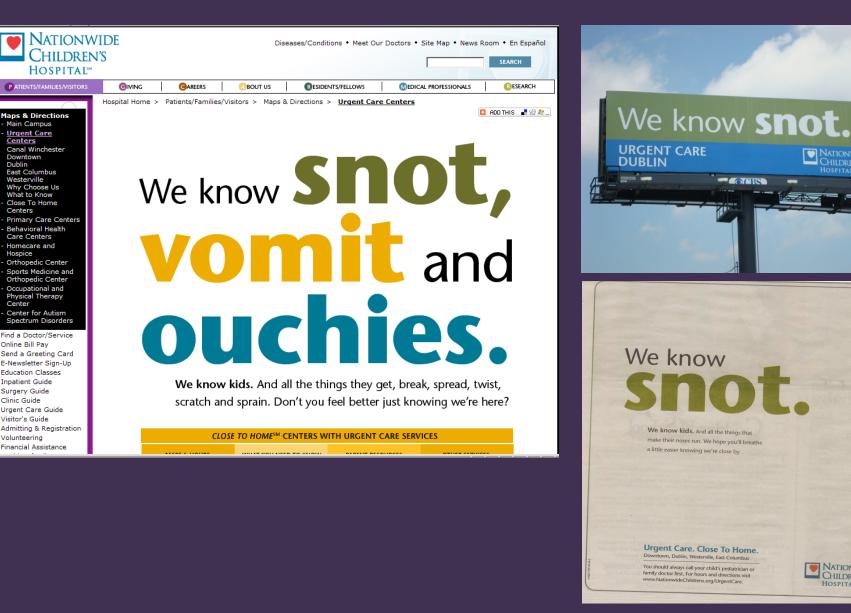

#### **Messaging: Capture Attention**

NATIONWIDE

CHILDREN'S

NATIONWIDE

CHILDREN'S HOSPITAL"

Maps & Directions Main Campus Urgent Care Centers

Canal Winchester

Why Choose Us What to Know Close To Home Centers