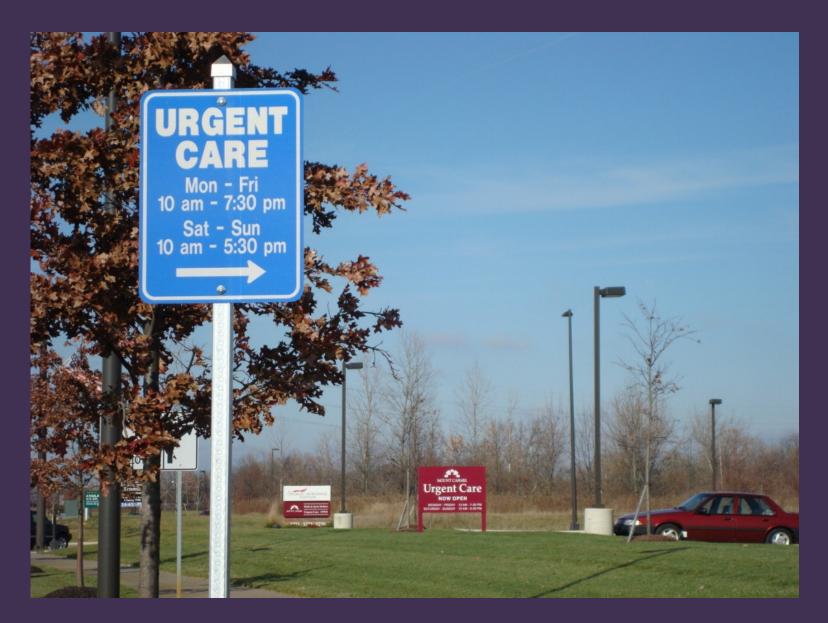

#### **Critical Success Factor: Signage Visibility**

Same ad impact as a billboard
Should include "urgent care" or connote services
Boosts return of all other marketing investments

## **Municipal Directional Signage**