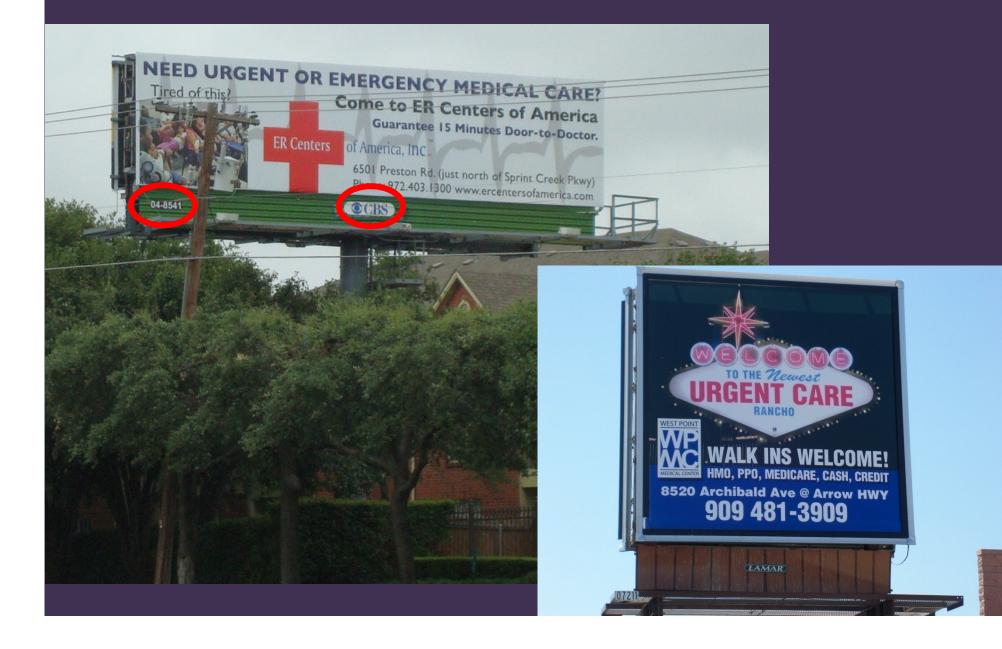

#### **Drive All Proposed Billboards Before Purchase**

Doctors Express

de Cracker

7 DAYS A WEEK